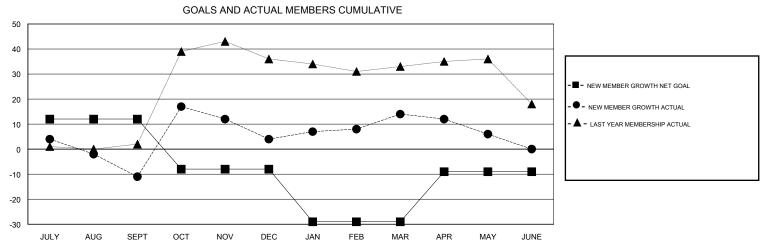

## MONTHLY MEMBERSHIP PROGRESS REPORT

District 11 C2

Results as of: 5/31/2017

|               | Club          | s           |               | Members               |                                                                |                                                              |                                              |  |
|---------------|---------------|-------------|---------------|-----------------------|----------------------------------------------------------------|--------------------------------------------------------------|----------------------------------------------|--|
|               | RESULTS FOR   | R 2016-2017 |               | RESULTS FOR 2016-2017 |                                                                |                                                              |                                              |  |
| QUARTER       | NEW CLUB GOAL | NEW CLUBS   | DROPPED CLUBS | QUARTER               | NEW MEMBER GROWTH<br>NET GOAL (not reinstated<br>or transfers) | NEW MEMBER<br>GROWTH ACTUAL (not<br>reinstated or transfers) | DROPPED MEMBERS ACTUAL (including transfers) |  |
| JULY/AUG/SEPT | 0             | 0           | 1             | JULY/AUG/SEPT         | 12                                                             | 7                                                            | 18                                           |  |
| OCT/NOV/DEC   | 0             | 0           | 0             | OCT/NOV/DEC           | -20                                                            | 46                                                           | 31                                           |  |
| JAN/FEB/MAR   | 0             | 0           | 0             | JAN/FEB/MAR           | -21                                                            | 30                                                           | 20                                           |  |
| APR/MAY/JUNE  | 1             | 0           | 0             | APR/MAY/JUNE          | 20                                                             | 5                                                            | 13                                           |  |